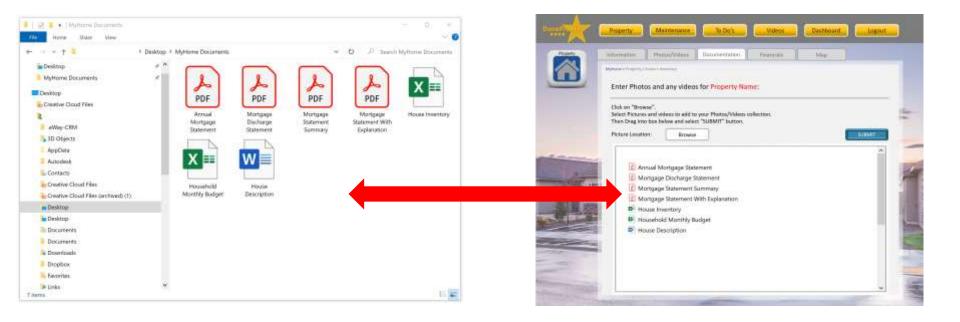

#### Enter Photos and any videos for Property Name:

Click on "Browse".

Select Pictures and videos to add to your Photos/Videos collection.

Then Drag into box below and select "SUBMIT" button.

Picture Location:

**Browse** 

My House

My House Backyard

My House New Deck

Video of My House

Maintenance

To Do's

Videos

### **Drag and Drop**