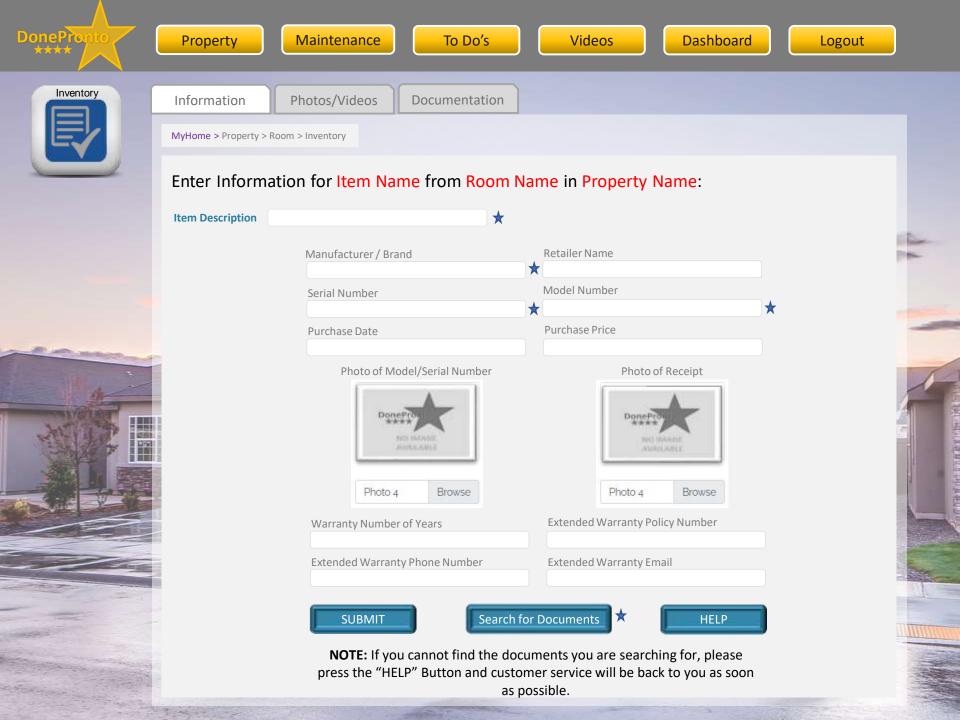

Dashboard

Logout

Information

Photos/Videos

Documentation

MyHome > Property > Room > Inventory

Add Photos/Videos of your Inventory in Room Name for Property Name.

Click on "Browse".

Select Pictures and videos to add to your Photos/Videos collection.

Then Drag into box below and select "SUBMIT" button.

Picture Location:

Browse

Printer

Speakers

Video of Office

Maintenance