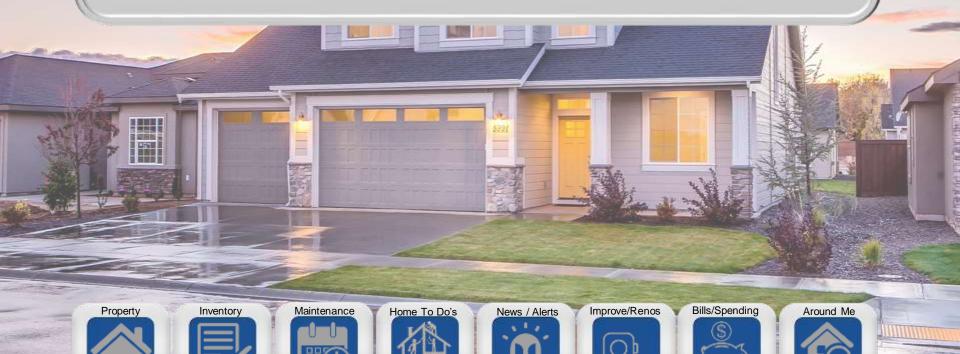

Phone Number: <a href="mailto:phone number from signup form">phone number from signup form</a>

Email: email from signup form

Please approve.

DonePronto"

- 3) Once Approved: HomeOwner will login and go to their new MyHome DashBoard. (See Slide 5 for Layout)
- **4) Slide 5 The Background Picture** will be chosen by the Homeowner when they put up pictures of their Home. The default will be as shown on Slide 5.
- 5) Slide 6 add or select Property: The HomeOwner selects the Picture and links to add details of new property.
- 6) Slide 7 Property Information: This information must be read, write, add, edit and save.