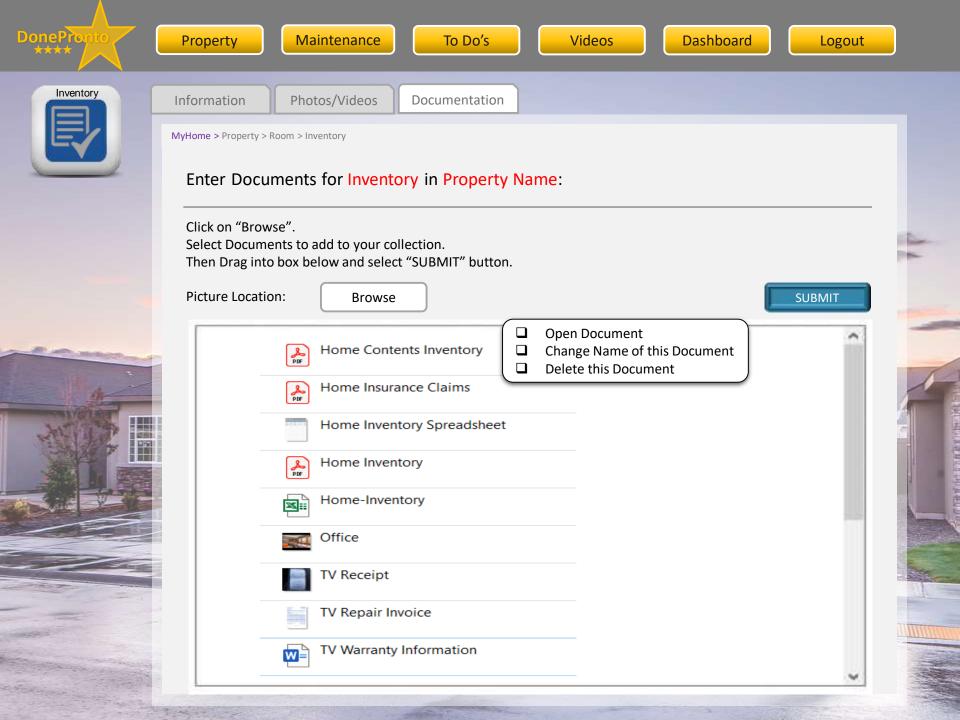

Dashboard

Logout

Information

Photos/Videos

Documentation

MyHome > Property > Room > Inventory

Add Photos/Videos of your Inventory in Room Name for Property Name.

Click on "Browse".

Select Pictures and videos to add to your Photos/Videos collection.

Then Drag into box below and select "SUBMIT" button.

Picture Location:

Browse

Printer

Speakers

Video of Office

Maintenance