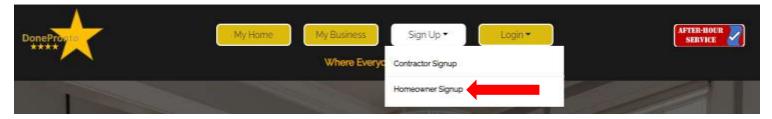

- 1) When "Register" is selected, all information is stored in Homeowner Database. A popup "Thank you for registering with DonePronto." is to be shown.
- 2) DonePronto Admin Panel is setup for approval. Emails and MMS 's are sent to the Homeowner and DonePronto. (See next Slide for text)

#### **Email and MMS Content:**

#### 1) To Homeowner:

Subject: Welcome to DonePronto's MyHome

"Welcome to DonePronto's MyHome. You may now login to your personal MyHome Dashboard and begin the exciting adventure of creating your own MyHome information.

DonePronto"

#### 2) To DonePronto:

Subject: New Homeowner to DonePronto's MyHome

" A new Homeowner has requested approval to setup their MyHome Dashboard as follows:

Name: <u>first and last name from signup form</u> Address: <u>full address from