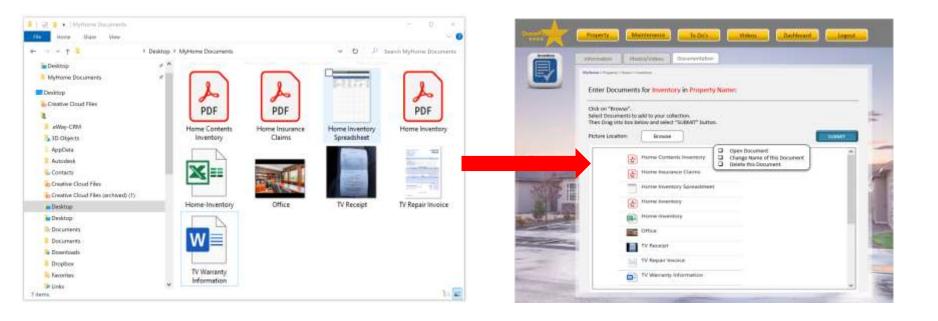

#### Enter Photos and any videos for Property Name:

Click on "Browse".

Select Pictures and videos to add to your Photos/Videos collection.

Then Drag into box below and select "SUBMIT" button.

Picture Location:

**Browse** 

My House

My House Backyard

My House New Deck

Video of My House

Maintenance

To Do's

Videos

Dashboard

Logout

Information

Photos/Videos

Documentation

MyHome > Property > Room > Inventory

Add Photos/Videos of your Inventory in Room Name for Property Name.

Click on "Browse".

Select Pictures and videos to add to your Photos/Videos collection.

Then Drag into box below and select "SUBMIT" button.

Picture Location:

Browse

Printer

Speakers

Video of Office

Maintenance