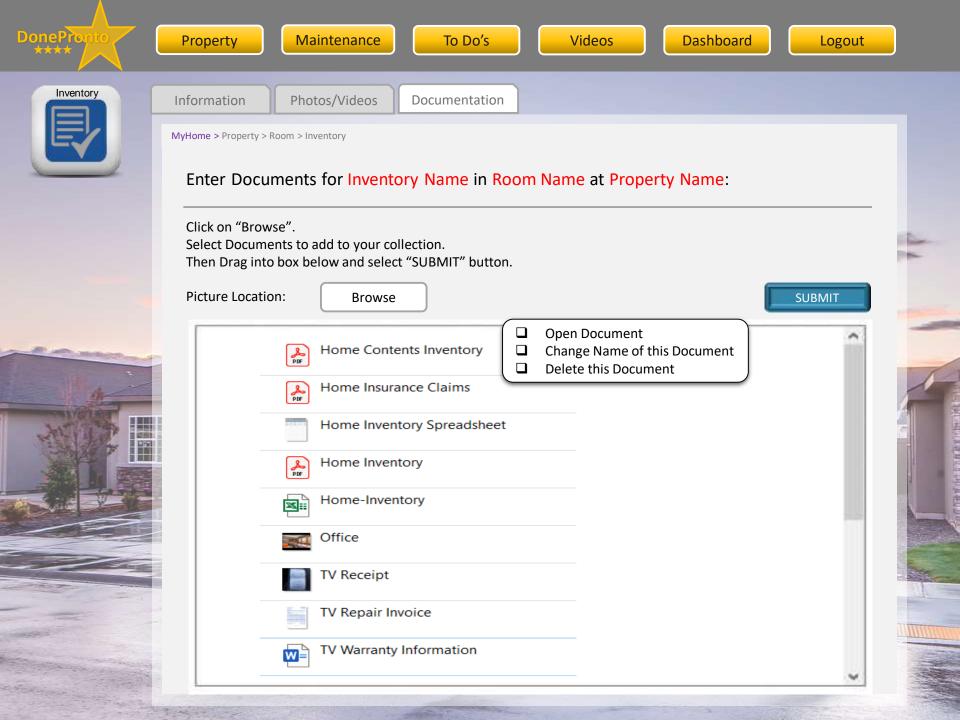

Dashboard

Logout

Information

Photos/Videos

Documentation

MyHome > Property > Room > Inventory

Add Photos/Videos of your Inventory in Room Name for Property Name.

Click on "Browse".

Select Pictures and videos to add to your Photos/Videos collection.

Then Drag into box below and select "SUBMIT" button.

Picture Location:

Browse

Printer

Speakers

Video of Office

Maintenance