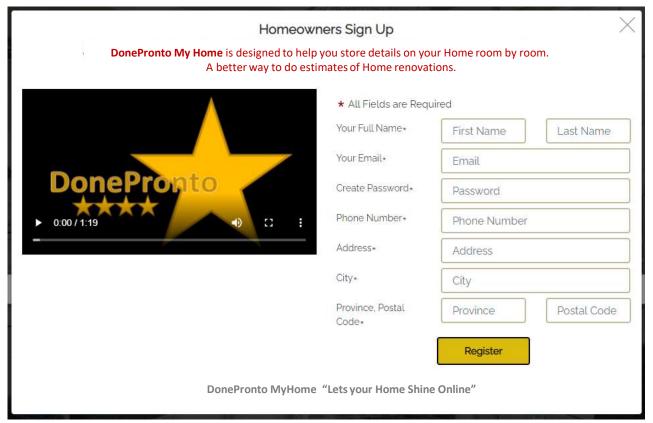

- 1) When "Register" is selected, all information is stored in Homeowner Database. A popup "Thank you for registering with DonePronto." is to be shown.
- 2) DonePronto Admin Panel is setup for approval. Emails and MMS 's are sent to the Homeowner and DonePronto. (See next Slide for text)