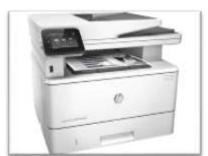

Select Pictures and videos to add to your Photos/Videos collection.

Then Drag into box below and select "SUBMIT" button.

Picture Location:

Browse

Printer

Speakers

Video of Office

Maintenance