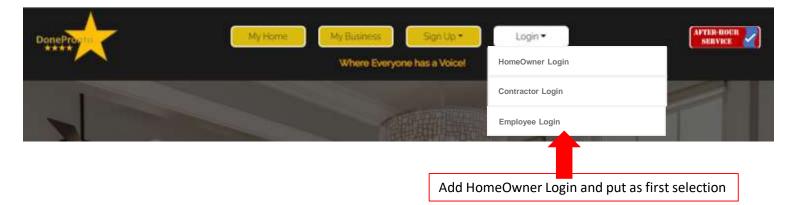

in Panel is setup for approval. Emails and MMS 's are sent to the Homeowner and DonePronto. (See next Slide for text)

#### **Email and MMS Content:**

#### 1) To Homeowner:

Subject: Welcome to DonePronto's MyHome

"Welcome to DonePronto's MyHome. You may now login to your personal MyHome Dashboard and begin the exciting adventure of creating your own MyHome information.

DonePronto"

#### 2) To DonePronto:

Subject: New Homeowner to DonePronto's MyHome

" A new Homeowner has requested approval to setup their MyHome Dashboard as follows:

Name: <u>first and last name from signup form</u> Address: <u>full address from signup form</u>

Phone Number: <a href="mailto:phone number from signup form">phone number from signup form</a>

Email: email from signup form

Please approve.

DonePronto"



- 3) Once Approved: HomeOwner will login and go to their new MyHome DashBoard. (See Slide 5 for Layout)
- **4) Slide 5 The Background Picture** will be chosen by the Homeowner when they put up pictures of their Home. The default will be as shown on Slide 5.
- 5) Slide 6 add or select Property: The HomeOwner selects the Picture and links to add details of new property.
- 6) Slide 7 Property Information: This information must be read, write, add, edit and save.

## Flow:

#### **Part One:**

- 1) Add Property and/or Properties
  - 1) Information
  - Photos/Videos (Select Picture for Background)
  - 3) Documentation
- 2) Add Rooms for each Property
  - 1) Information
  - 2) Photos/Videos (Select Picture for Room)
  - 3) Documentation

#### **Part Two:**

- 1) Now Select Property and Room to