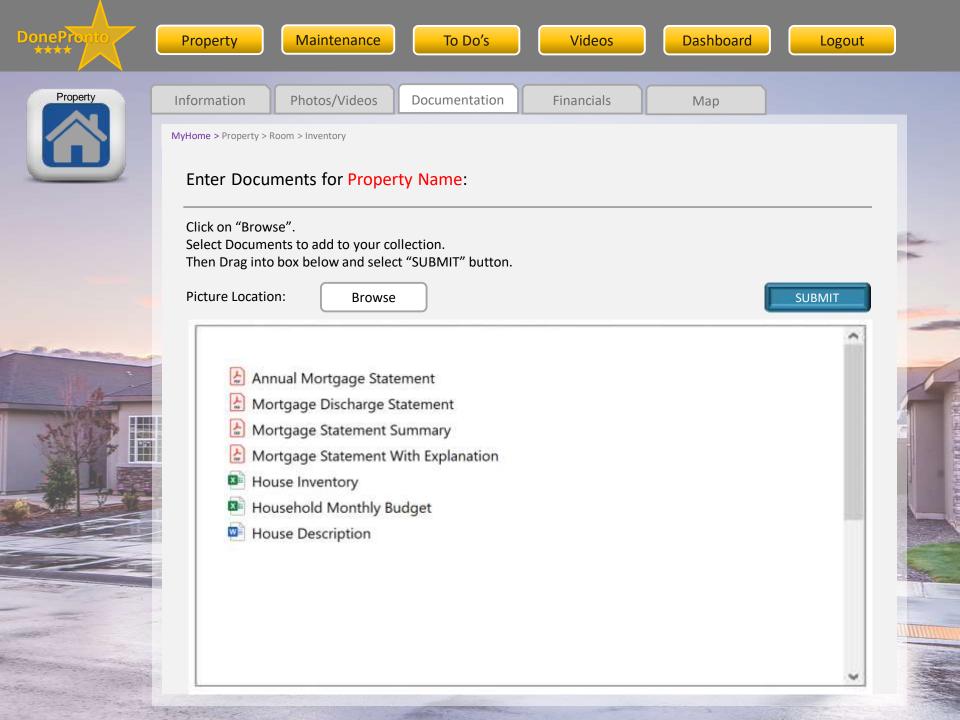

#### Enter Photos and any videos for Property Name:

Click on "Browse".

Select Pictures and videos to add to your Photos/Videos collection.

Then Drag into box below and select "SUBMIT" button.

Picture Location:

**Browse** 

My House

My House Backyard

My House New Deck

Video of My House

Maintenance

To Do's

Videos