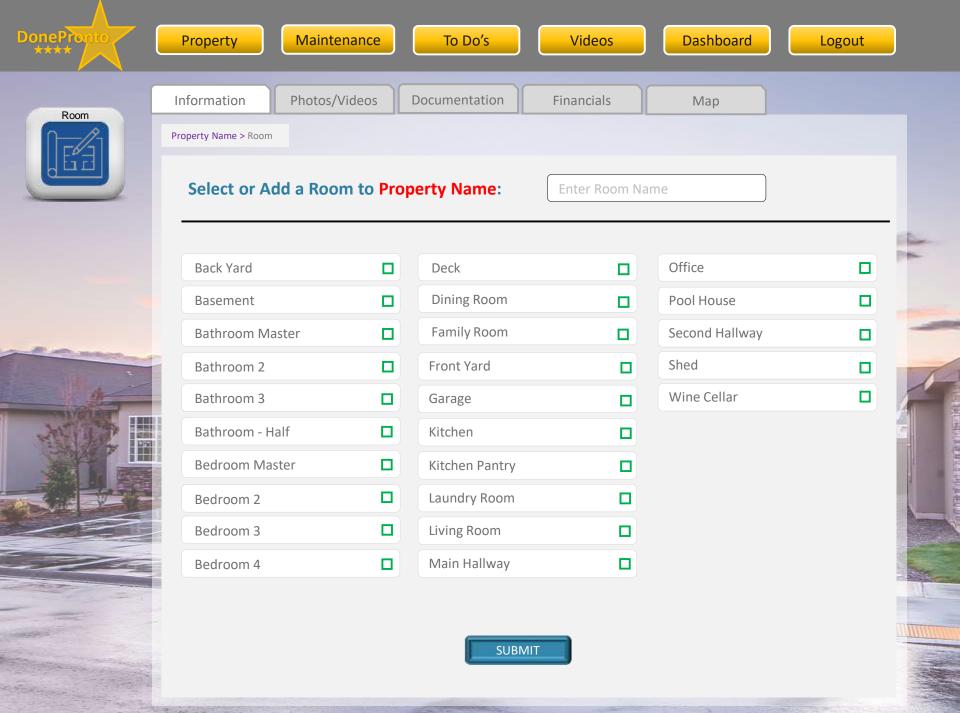

Phone Number: <a href="mailto:phone number from signup form">phone number from signup form</a>

Email: email from signup form

Please approve.

DonePronto"

- 3) Once Approved: HomeOwner will login and go to their new MyHome DashBoard. (See Slide 5 for Layout)
- **4) Slide 5 The Background Picture** will be chosen by the Homeowner when they put up pictures of their Home. The default will be as shown on Slide 5.
- 5) Slide 6 add or select Property: The HomeOwner selects the Picture and links to add details of new property.
- 6) Slide 7 Property Information: This information must be read, write, add, edit and save.

#### **Part One:**

- 1) Add Property and/or Properties
  - 1) Information
  - Photos/Videos (Select Picture for Background)
  - 3) Documentation
- 2) Add Rooms for each Property
  - 1) Information
  - 2) Photos/Videos (Select Picture for Room)
  - 3) Documentation